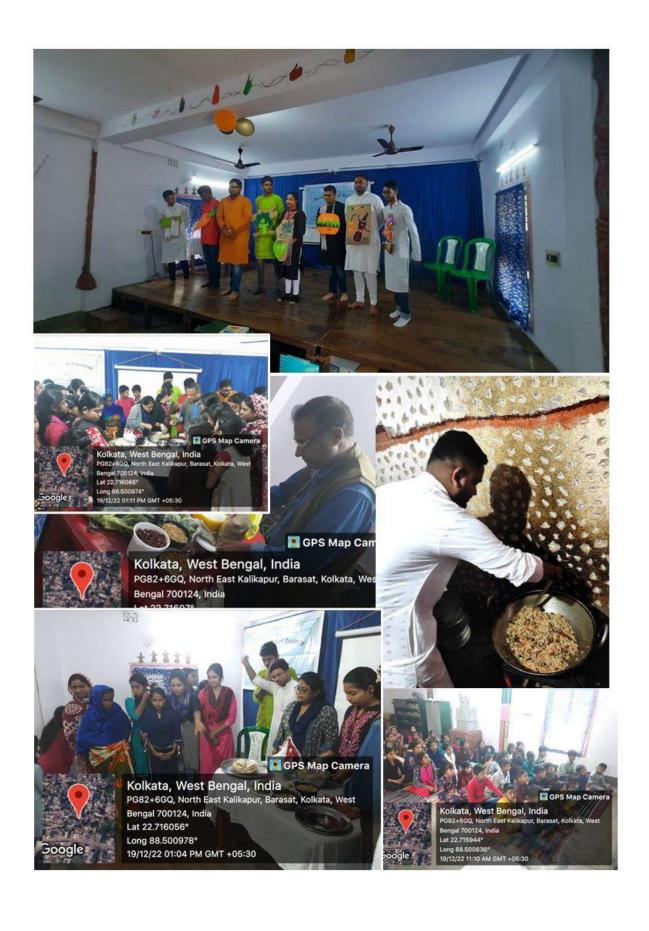

Summary of Activities: To establish extension and outreach programs by the students of Zoology Department, City College in neighbourhood community as well as sensitizing the students to different social issues with various activities The Department of Zoology, City College undertaken Multi dimensional Workshop at Pratyush, a Society for downtrodden Children and Women on 19 th December,2022. It included Awareness Programme on Nutrition rich Food and vs Malnutrition, Workshop on preparation of Low Cost Nutritious Food Items, Donation of Food Items and Community Lunch. After introductory session, students of Zoology Hons performed a drama, "Swasthoi Sampad" with the message of bad health impacts of fast food. With the help of colourful paper cut out of vitamin/nutrition rich food and fast food items they performed an eye catching and meaningful short drama. The children as well as other audience enjoyed a lot.

Three Professors of Zoology, Dr Supriti Sarkar, Dr Arkadeep Mitra and Dr Saiful Anam Mir thereafter delivered lectures with power point presentation on the advantages of low cost food items and utility of easy available vegetables, cereals and fruits for daily use. They emphasised that the food values are more important than the so called status values of different food items. Kitchen members of Pratyush and Mothers of Pratyush- children were encouraged to use more leafy vegetables, vegetable proteins etc. in their daily food menu.

In the workshop session teachers, non teaching staffs and students jointly demonstrated the preparation of oil free vegetable role with low cost boiled cereals. The second cooking item in the workshop session was "Pusti Khichuri" which included rice, pulses, varieties of seasonal vegetables and cereals. Pratyush kitchen and women members were also trained to make colourful salads for their children. The workshop session was very enjoyable and all the prepared items were offered to all members present there in that day.