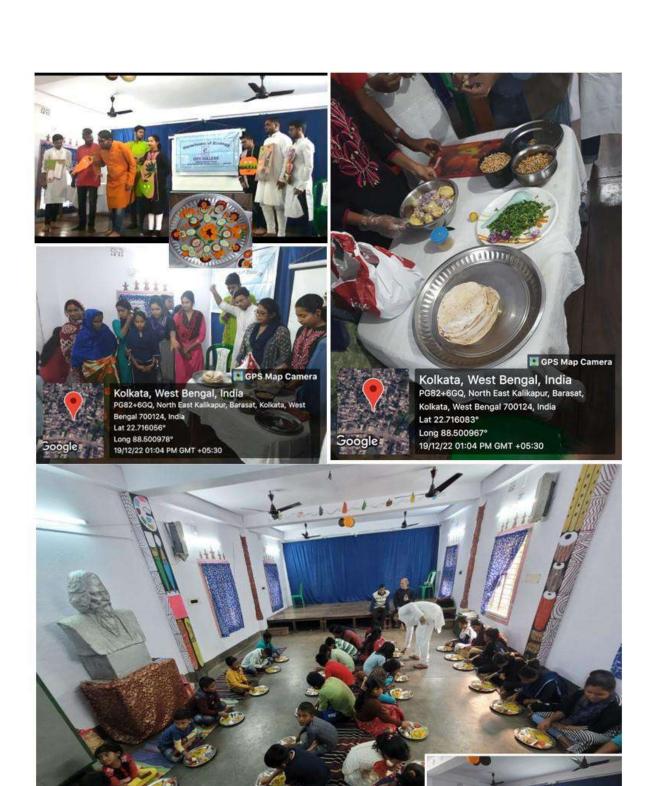

In the workshop session teachers, non teaching staffs and students jointly demonstrated the preparation of oil free vegetable role with low cost boiled cereals. The second cooking item in the workshop session was "Pusti Khichuri" which included rice, pulses, varieties of seasonal vegetables and cereals. Pratyush kitchen and women members were also trained to make colourful salads for their children. The workshop session was very enjoyable and all the prepared items were offered to all members present there in that day.

After finishing the awareness and workshop programmes, different raw food items were handed over to the Pratyush authority from Zoology Department. The Department also arranged a community lunch with nutritious "Pusti Khuchuri", egg, sweet etc. for all children, mothers and members of Pratyush.