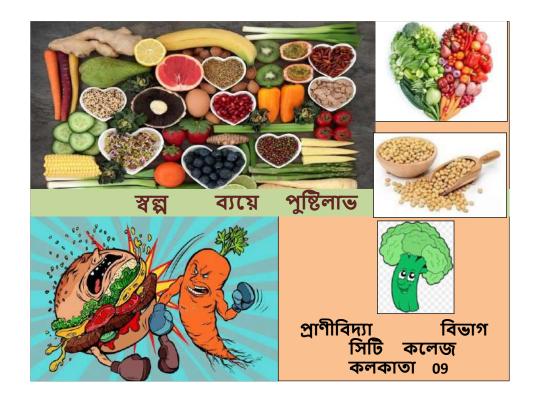

Summary of Activities: To establish extension and outreach programs by the students of Zoology Department, City College in neighbourhood community as well as sensitizing the students to different social issues with various activities The Department of Zoology, City College undertaken Multi dimensional Workshop at Pratyush, a Society for downtrodden Children and Women on 19 th December,2022. It included Awareness Programme on Nutrition rich Food and vs Malnutrition, Workshop on preparation of Low Cost Nutritious Food Items, Donation of Food Items and Community Lunch. After introductory session, students of Zoology Hons performed a drama, "Swasthoi Sampad" with the message of bad health impacts of fast food. With the help of colourful paper cut out of vitamin/nutrition rich food and fast food items they performed an eye catching and meaningful short drama. The children as well as other audience enjoyed a lot.

Three Professors of Zoology, Dr Supriti Sarkar, Dr Arkadeep Mitra and Dr Saiful Anam Mir thereafter delivered lectures with power point presentation on the advantages of low cost food items and utility of easy available vegetables, cereals and fruits for daily use. They emphasised that the food values are more important than the so called status values of different food items. Kitchen members of Pratyush and Mothers of Pratyush- children were encouraged to use more leafy vegetables, vegetable proteins etc. in their daily food menu.

In the workshop session teachers, non teaching staffs and students jointly demonstrated the preparation of oil free vegetable role with low cost boiled cereals. The second cooking item in the workshop session was "Pusti Khichuri" which included rice, pulses, varieties of seasonal vegetables and cereals. Pratyush kitchen and women members were also trained to make colourful salads for their children. The workshop session was very enjoyable and all the prepared items were offered to all members present there in that day.