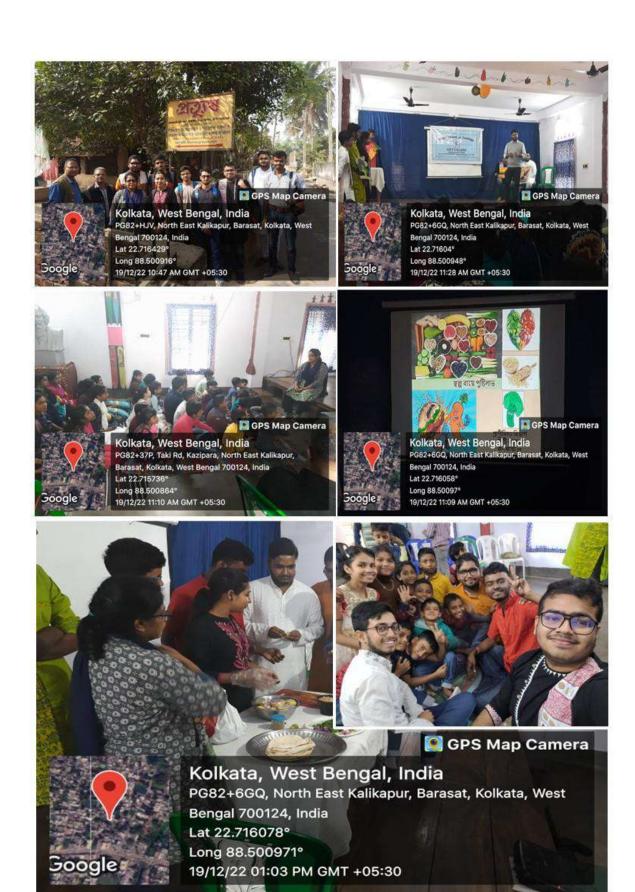

Summary of Activities: To establish extension and outreach programs by the students of Zoology Department, City College in neighbourhood community as well as sensitizing the students to different social issues with various activities The Department of Zoology, City College undertaken Multi dimensional Workshop at Pratyush, a Society for downtrodden Children and Women on 19 th December,2022. It included Awareness Programme on Nutrition rich Food and vs Malnutrition, Workshop on preparation of Low Cost Nutritious Food Items, Donation of Food Items and Community Lunch. After introductory session, students of Zoology Hons performed a drama, "Swasthoi Sampad" with the message of bad health impacts of fast food. With the help of colourful paper cut out of vitamin/nutrition rich food and fast food items they performed an eye catching and meaningful short drama. The children as well as other audience enjoyed a lot.

Three Professors of Zoology, Dr Supriti Sarkar, Dr Arkadeep Mitra and Dr Saiful Anam Mir thereafter delivered lectures with power point presentation on the advantages of low cost food items and utility of easy available vegetables, cereals and fruits for daily use. They emphasised that the food values are more important than the so called status values of different food items. Kitchen members of Pratyush and Mothers of Pratyush- children were encouraged to use more leafy vegetables, vegetable proteins etc. in their daily food menu.

In the workshop session teachers, non teaching staffs and students jointly demonstrated the preparation of oil free vegetable role with low cost boiled cereals. The second cooking item in the workshop session was "Pusti Khichuri" which included rice, pulses, varieties of seasonal vegetables and cereals. Pratyush kitchen and women members were also trained to make colourful salads for their children. The workshop session was very enjoyable and all the prepared items were offered to all members present there in that day.

After finishing the awareness and workshop programmes, different raw food items were handed over to the Pratyush authority from Zoology Department. The Department also arranged a community lunch with nutritious "Pusti Khuchuri", egg, sweet etc. for all children, mothers and members of Pratyush.